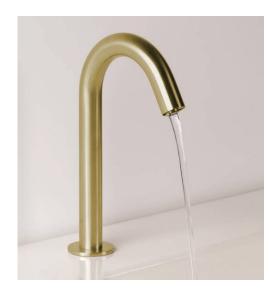

## COMMERCIAL BRUSHED GOLD TOUCH LESS AUTOMATIC SENSOR FAUCET SPECIFICATIONS

9.53"

Size

## FEATURES

Commercial Grade Faucet, ADA Compliant, Cast Brass Spout, Quick Connect Fittings, Integrated Water Shut-off, Hygienic Line Flush, Water Usage and Battery Strength Reporting, Self-adapting Sensor