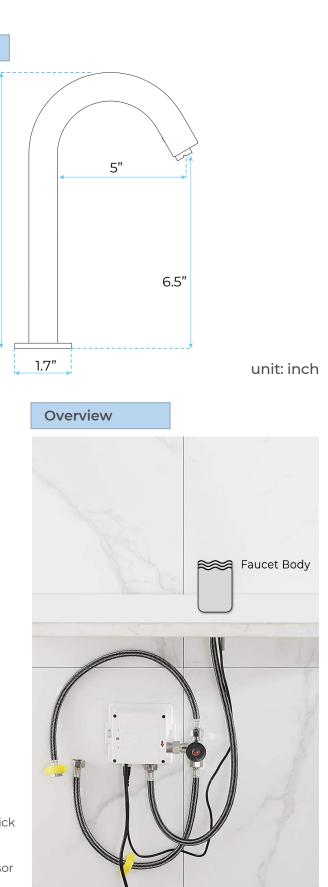

## COMMERCIAL BRUSHED GOLD TOUCH LESS AUTOMATIC SENSOR FAUCET SPECIFICATIONS

9.53"

Size

All dimensions and specifications are nominal and may vary. Use actual products for accuracy in critical situations.